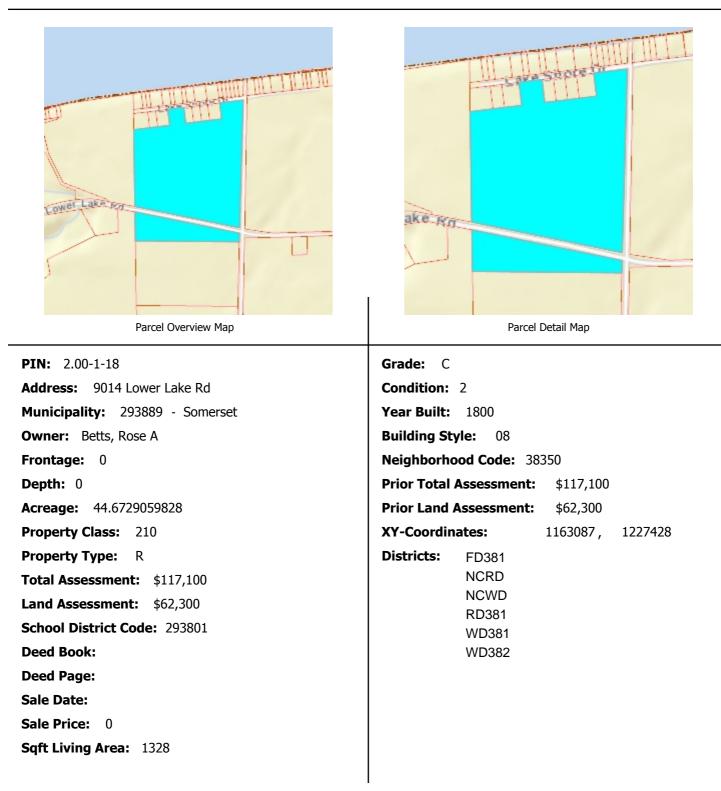

## Niagara County On-Line Mapping System Parcel Detail Report

Report generated: 12/28/2017 9:12:12 AM

Niagara County, its officials, and its employees assume no responsibility or legal liability for the accuracy, completeness, reliability, timeliness, or usefulness of any information provided. Tax parcel data was prepared for tax purposes only and is not to be reproduced or used for surveying or conveyancing. This map is a user generated static output from an Internet mapping site and is for reference only. Data layers that appear on this map may or may not be accurate, current, or otherwise reliable.