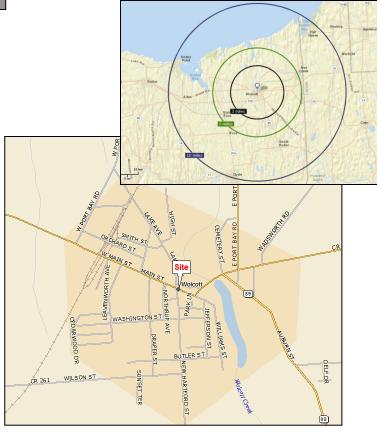

### **DEMOGRAPHICS**

| Radius            | <u>3 Mile</u> | <u>5 Mile</u> | <u>10 Mile</u> |
|-------------------|---------------|---------------|----------------|
| Population        | 3,338         | 6,954         | 19,719         |
| Median Age        | 39.3          | 40.7          | 42.3           |
| Avg. HH<br>Income | \$52,314      | \$53,012      | \$55,476       |