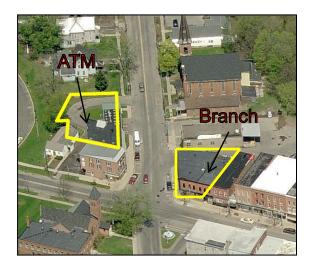

## **BANK OF AMERICA BRANCH**

12001 East Main Street & 6055 Lake Avenue Wolcott, NY

#### Phil Mucenski

(585) 248-9426 pmucenski@pyramidbrokerage.com

| <b>BUILDING SIZE</b> | +/- 7,409 Square Feet                                               |  |
|----------------------|---------------------------------------------------------------------|--|
|                      | (including 529 SF ATM structure)                                    |  |
| PROPERTY SIZE        | 12,197 SF / 0.28 Acres in two non-<br>contiguous, proximate parcels |  |